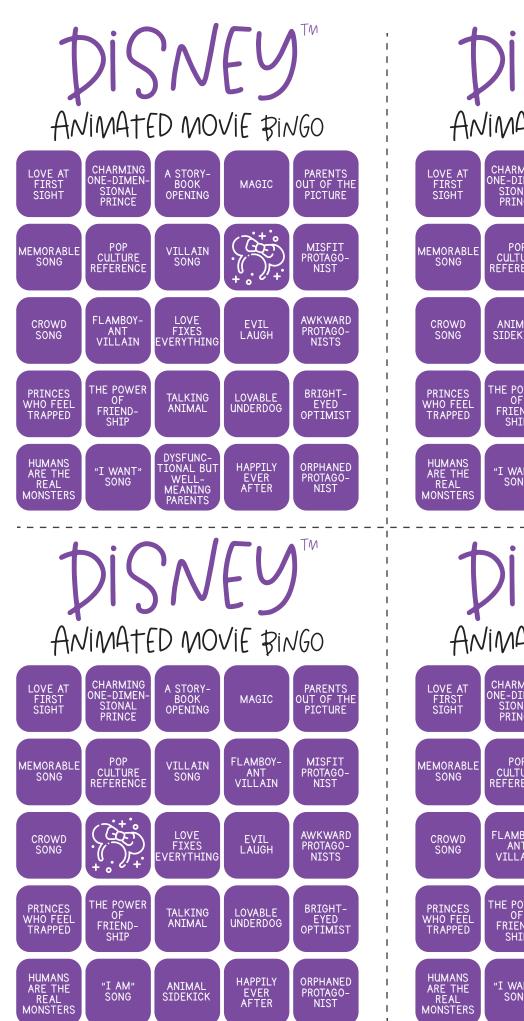

Tramp (1955) 🔅 Emperor's New Groove (2000) 💬 Moana (2016) 101 Dalmatians (1961) 🔅 The Rescuers Down Under (1990) 🔅 Aladdin (1992) Alice in Wonderland (1951) 🖓 Fantasia 2000 (1999) (1997) Hercules 🔅 The Hunchback of Notre Dame (1996) 🔅 Lilo & Stitch (2002) 🔅 The Sword in the Stone (1963) Ralph Breaks the Internet (2018) 🔆 Frozen II (2019) Frozen (2013) 💬 Dinosaur (2000) 🔅 Treasure Planet (2002) 🔅 Finding Nemo (2003) 💬 Bolt (2008) 3 The Princess and the Frog (2009) 🔅 Robin Hood (1973) Atlantis: The Lost Empire (2001) 🔅 Mulan (1998) 💬 Brother Bear (2003 🔅 Meet the Robinsons (2007) 🔅 Bambi (1942) 💬 Pocahontas (1995) 🔅 Winnie the Pooh (2011) (2010) Sleeping Beauty (1959) 🔅 Raya and the Last Dragon (2021) 🔅 Big Hero 6 (2014) Encanto (2021) Snow White & the Seven Dwarfs (1937) THETYPICALMOM.COM



## DISNEY ANIMATED MOVIE BINGO



## DISNEY ANIMATED MOVIE BINGO



THETYPICALMOM.COM