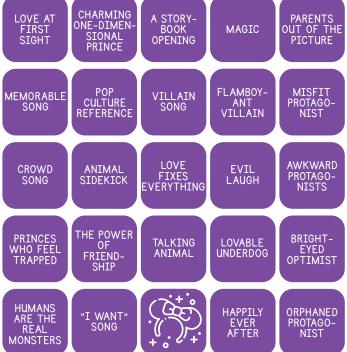

e (2000) 💬 Moana (2016) 101 Dalmatians (1961) 🔅 The Rescuers Down Under (1990) 🔅 Aladdin (1992) Alice in Wonderland (1951) 🖓 Fantasia 2000 (1999) (1997) Hercules 🔅 The Hunchback of Notre Dame (1996) 🔅 Lilo & Stitch (2002) 🔅 The Sword in the Stone (1963) Ralph Breaks the Internet (2018) 🔆 Frozen II (2019) Frozen (2013) 💬 Dinosaur (2000) 🔅 Treasure Planet (2002) 🔅 Finding Nemo (2003) 💬 Bolt (2008) 3 The Princess and the Frog (2009) 🔅 Robin Hood (1973) Atlantis: The Lost Empire (2001) 🔅 Mulan (1998) 💬 Brother Bear (2003 🔅 Meet the Robinsons (2007) 🔅 Bambi (1942) 💬 Pocahontas (1995) 🔅 Winnie the Pooh (2011) (2010) Sleeping Beauty (1959) 🔅 Raya and the Last Dragon (2021) 🔅 Big Hero 6 (2014) Encanto (2021) Snow White & the Seven Dwarfs (1937) THETYPICALMOM.COM



## DISNEY ANIMATED MOVIE BINGO



## DISNEY ANIMATED MOVIE BINGO



THETYPICALMOM.COM